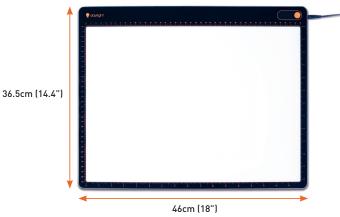

# Tabla XL<sup>™</sup> A3 LIGHTPAD

Large A3 size lightpad designed for tracing, papercraft, quilting, and vinyl weeding, with tracing capability across the full A3 tracing area. Ultra lightweight and ultra slim, the Tabla XL<sup>TM</sup> offers a wide spread of light with a strong aluminium casing and tough non-scratch tracing surface (A6 hardness) for maximum durability. Premium daylight 6,000K LEDs for true-colour accuracy combined with edge-to-edge illumination and contrast.

## FEATURES

- 8mm (0.3") thick
- Premium aluminium material for maximum durability
- Ultimate edge-to-edge illumination
- Ultra bright LEDs for superior contrast
- 3-step dimmer
- Ruler measurement scale in cm and inches
- Non-scratch surface (A6 hardness)